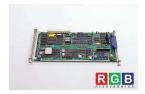

## Repair BN624 A386H02 MITSUBISHI ELECTRIC

We will repair every MITSUBISHI ELECTRIC device. If you cannot find the device that interests you, please contact us. We collect the devices **free of charge** via a courier or in person, thanks to which we are able to carry out the repair within several hours. We will diagnose your equipment **for free**, and if you do not decide on our service, you will not incur any costs. We offer **24 months warranty** for all completed repairs. We are available 24/7, also at weekends and on holidays. **Call us 24/7:** +48 71 750 09 77 and receive immediate help.

## SPECIFICATIONS

| OTHER NAMES  | BN624A386H02   BN624 A386H02 |
|--------------|------------------------------|
| WEIGHT       | 0.5 kg                       |
| DIMENSIONS   | 16.0 cm x 16.0 cm x 33.0 cm  |
| CATEGORY     | PLC Systems                  |
| MODEL        | BN624 A386H02                |
| MANUFACTURER | MITSUBISHI ELECTRIC          |
|              |                              |